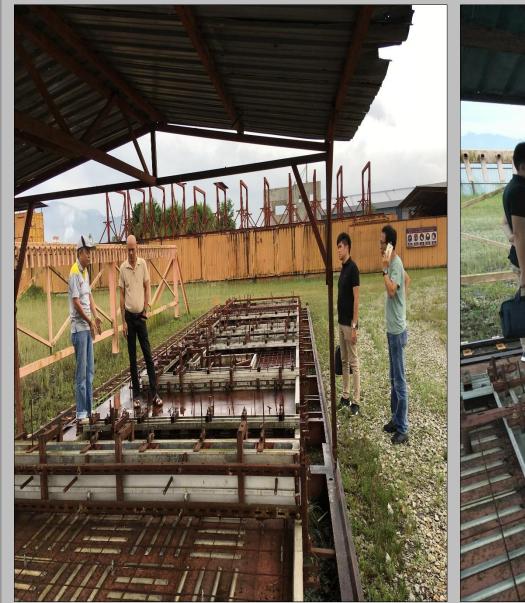

aerah Hulu Selangor. 44200 Rasa , Selangor Darul Ehsan

# HC PRECAST SYSTEM

(100 % Malaysia Technology With 5 IP)

# **IBS Superstructure In Malaysia 3 in 1**



# LIVE!!

Stay tuned for the construction progress of single storey Semi-D show unit on our website (<u>www.hcprecast.com</u>) from 1<sup>st</sup> April 2018 onwards.

The superstructure (frame & walls) will be completed in only 7 days by 6 workers.

Factory address : Lot 1, Jalan Zurah 8, Pusat Perindustrian Zurah Mukim Rasa, Daerah Hulu Selangor. 44200 Rasa, Selangor Darul Ehsan





# Training Unit Inspection

















# Training Unit Inspection











# Shear Key Wet Joint : L-Shape, T-Shape & I-Shape



# Shear Key Wet Joint : L-Shape, T-Shape & I-Shape



# Shear Key Wet Joint : L-Shape, T-Shape & I-Shape















# Heading to Engineering Section







# Staircase Demo – Installation & Dismantle of Mould (4 Minutes)













# THANK YOU DESIGN BY YOU PRODUCE BY HC