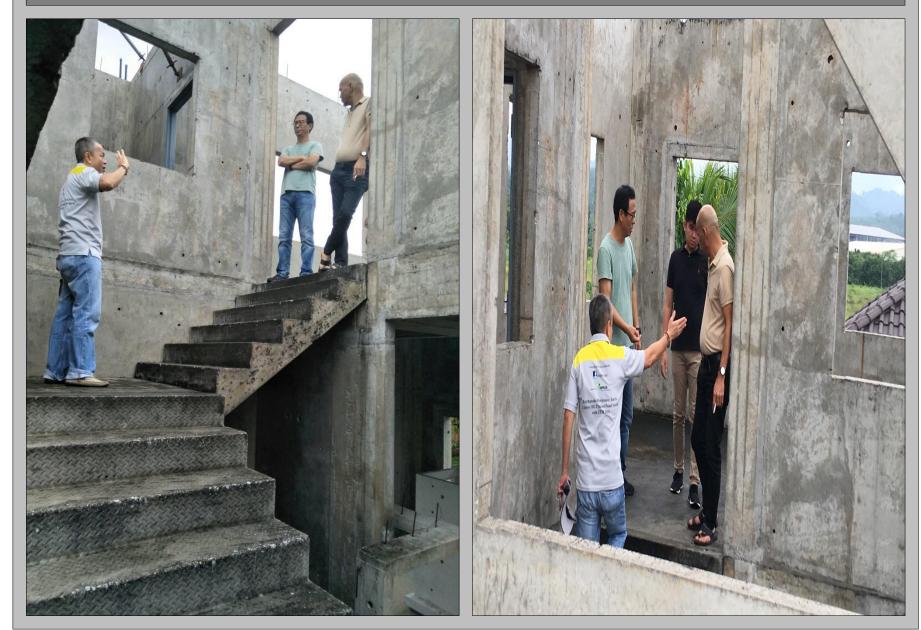

Industrialised Building System (IBS) is a system not a machine or component.

Open System and Proprietary System is a Technology.

Factory address : Lot 1, Jalan Zurah 8, Pusat Perindustrian Zurah Mukim Rasa, Daerah Hulu Selangor. 44200 Rasa , Selangor Darul Ehsan

# HC PRECAST SYSTEM

(100 % Malaysia Technology With 5 IP)

# **IBS Superstructure In Malaysia 3 in 1**



# LIVE!!

Stay tuned for the construction progress of single storey Semi-D show unit on our website (<u>www.hcprecast.com</u>) from 1<sup>st</sup> April 2018 onwards.

The superstructure (frame & walls) will be completed in only 7 days by 6 workers.

Factory address : Lot 1, Jalan Zurah 8, Pusat Perindustrian Zurah Mukim Rasa, Daerah Hulu Selangor. 44200 Rasa, Selangor Darul Ehsan





# Training Unit Inspection

















# Training Unit Inspection











# Shear Key Wet Joint : L-Shape, T-Shape & I-Shape



# Shear Key Wet Joint : L-Shape, T-Shape & I-Shape



# Shear Key Wet Joint : L-Shape, T-Shape & I-Shape















# Heading to Engineering Section







# Staircase Demo – Installation & Dismantle of Mould (4 Minutes)













# THANK YOU DESIGN BY YOU PRODUCE BY HC