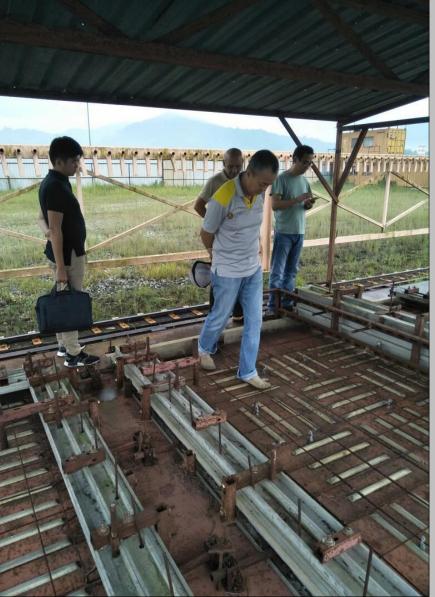

rah Hulu Selangor. 44200 Rasa , Selangor Darul Ehsan

# HC PRECAST SYSTEM

(100 % Malaysia Technology With 5 IP)

# **IBS Superstructure In Malaysia 3 in 1**



# LIVE!!

Stay tuned for the construction progress of single storey Semi-D show unit on our website (<u>www.hcprecast.com</u>) from 1<sup>st</sup> April 2018 onwards.

The superstructure (frame & walls) will be completed in only 7 days by 6 workers.

Factory address : Lot 1, Jalan Zurah 8, Pusat Perindustrian Zurah Mukim Rasa, Daerah Hulu Selangor. 44200 Rasa, Selangor Darul Ehsan





# Training Unit Inspection

















# Training Unit Inspection











# Shear Key Wet Joint : L-Shape, T-Shape & I-Shape



# Shear Key Wet Joint : L-Shape, T-Shape & I-Shape



# Shear Key Wet Joint : L-Shape, T-Shape & I-Shape















# Heading to Engineering Section







# Staircase Demo – Installation & Dismantle of Mould (4 Minutes)













# THANK YOU DESIGN BY YOU PRODUCE BY HC