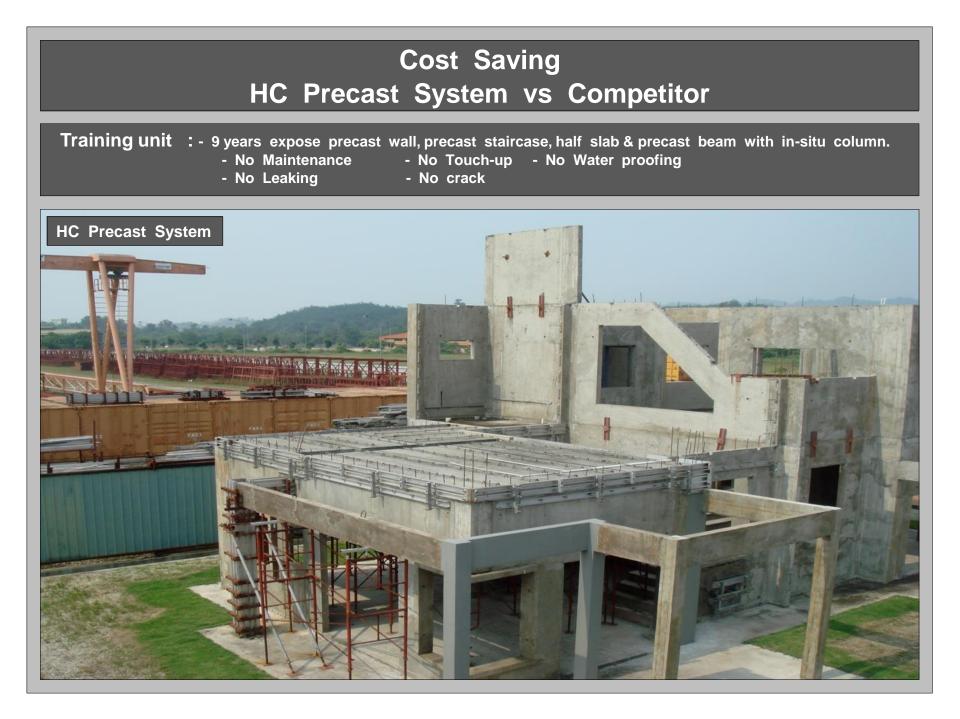

wet joint) + Box system

#### 30-12-2017

Industrialised Building System (IBS) is a system not a machine or component.

Open System and Proprietary System is a Technology.

Factory address : Lot 1, Jalan Zurah 8, Pusat Perindustrian Zurah Mukim Rasa, Daerah Hulu Selangor. 44200 Rasa , Selangor Darul Ehsan

# HC PRECAST SYSTEM

(100 % Malaysia Technology With 5 IP)

# **IBS Superstructure In Malaysia 3 in 1**



# LIVE!!

Stay tuned for the construction progress of single storey Semi-D show unit on our website (<u>www.hcprecast.com</u>) from 1<sup>st</sup> April 2018 onwards.

The superstructure (frame & walls) will be completed in only 7 days by 6 workers.

Factory address : Lot 1, Jalan Zurah 8, Pusat Perindustrian Zurah Mukim Rasa, Daerah Hulu Selangor. 44200 Rasa, Selangor Darul Ehsan





# Training Unit Inspection

















# Training Unit Inspection











# Shear Key Wet Joint : L-Shape, T-Shape & I-Shape



# Shear Key Wet Joint : L-Shape, T-Shape & I-Shape



# Shear Key Wet Joint : L-Shape, T-Shape & I-Shape















# Heading to Engineering Section







# Staircase Demo – Installation & Dismantle of Mould (4 Minutes)













# THANK YOU DESIGN BY YOU PRODUCE BY HC