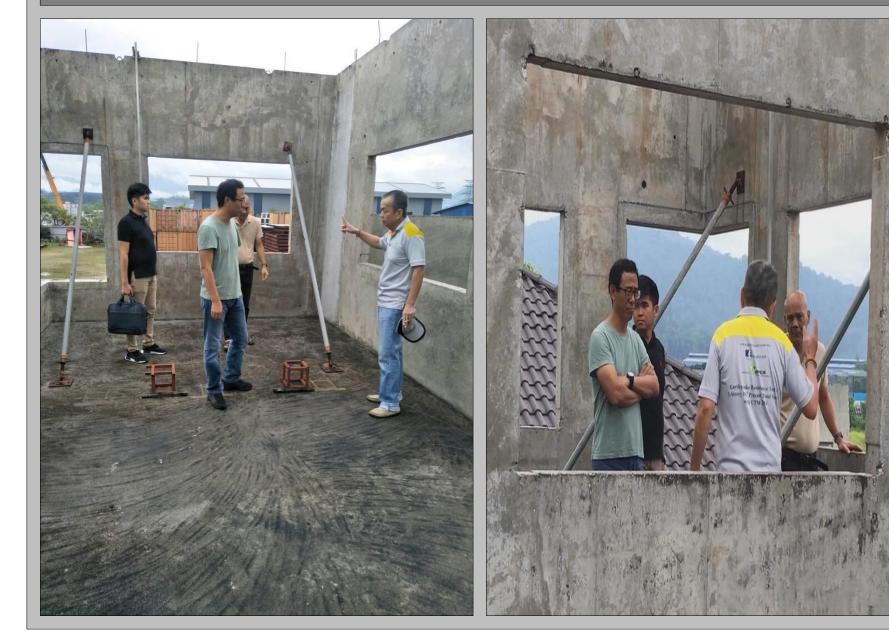

dustrialised Building System (IBS) is a system not a machine or component.

Open System and Proprietary System is a Technology.

Factory address : Lot 1, Jalan Zurah 8, Pusat Perindustrian Zurah Mukim Rasa, Daerah Hulu Selangor. 44200 Rasa , Selangor Darul Ehsan

# HC PRECAST SYSTEM

(100 % Malaysia Technology With 5 IP)

# **IBS Superstructure In Malaysia 3 in 1**



# LIVE!!

Stay tuned for the construction progress of single storey Semi-D show unit on our website (<u>www.hcprecast.com</u>) from 1<sup>st</sup> April 2018 onwards.

The superstructure (frame & walls) will be completed in only 7 days by 6 workers.

Factory address : Lot 1, Jalan Zurah 8, Pusat Perindustrian Zurah Mukim Rasa, Daerah Hulu Selangor. 44200 Rasa, Selangor Darul Ehsan





# Training Unit Inspection

















# Training Unit Inspection











# Shear Key Wet Joint : L-Shape, T-Shape & I-Shape



# Shear Key Wet Joint : L-Shape, T-Shape & I-Shape



# Shear Key Wet Joint : L-Shape, T-Shape & I-Shape















# Heading to Engineering Section







# Staircase Demo – Installation & Dismantle of Mould (4 Minutes)













# THANK YOU DESIGN BY YOU PRODUCE BY HC