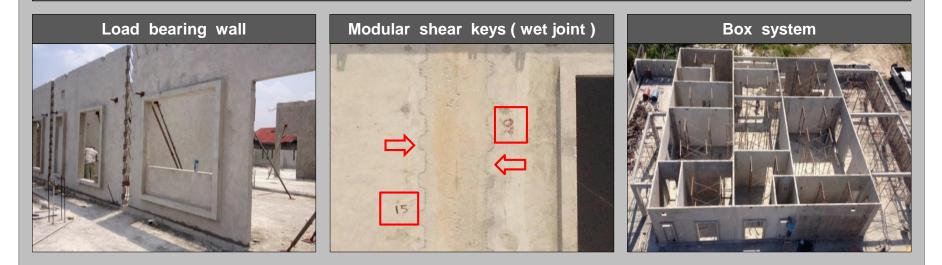

# **IBS Superstructure In Malaysia 3 in 1**

Load bearing wall + Modular shear keys (wet joint) + Box system