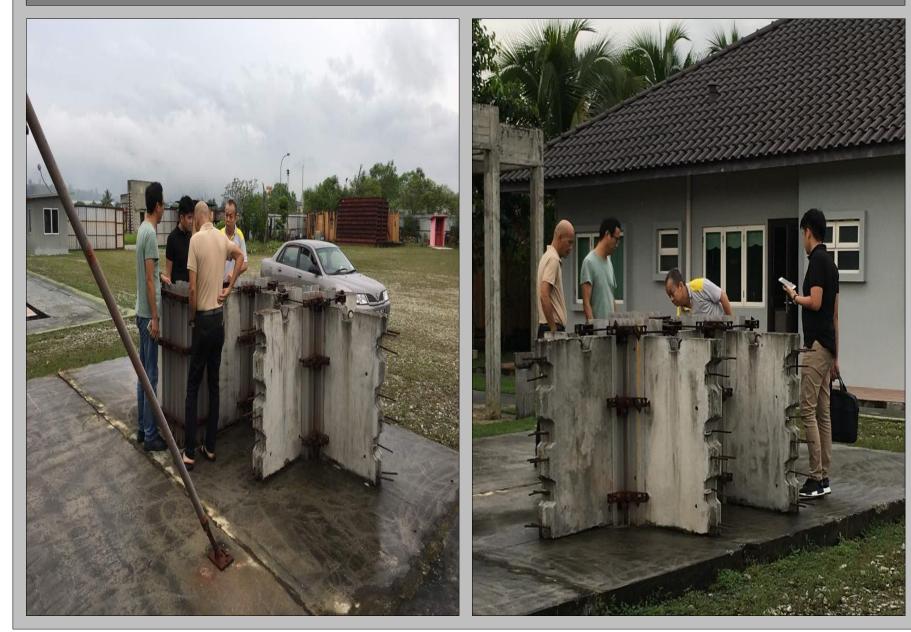

oprietary System is a Technology.

Factory address : Lot 1, Jalan Zurah 8, Pusat Perindustrian Zurah Mukim Rasa, Daerah Hulu Selangor. 44200 Rasa , Selangor Darul Ehsan

# HC PRECAST SYSTEM

(100 % Malaysia Technology With 5 IP)

# **IBS Superstructure In Malaysia 3 in 1**



# LIVE!!

Stay tuned for the construction progress of single storey Semi-D show unit on our website (<u>www.hcprecast.com</u>) from 1<sup>st</sup> April 2018 onwards.

The superstructure (frame & walls) will be completed in only 7 days by 6 workers.

Factory address : Lot 1, Jalan Zurah 8, Pusat Perindustrian Zurah Mukim Rasa, Daerah Hulu Selangor. 44200 Rasa, Selangor Darul Ehsan





# Training Unit Inspection

















# Training Unit Inspection











# Shear Key Wet Joint : L-Shape, T-Shape & I-Shape



# Shear Key Wet Joint : L-Shape, T-Shape & I-Shape



# Shear Key Wet Joint : L-Shape, T-Shape & I-Shape















# Heading to Engineering Section







# Staircase Demo – Installation & Dismantle of Mould (4 Minutes)













# THANK YOU DESIGN BY YOU PRODUCE BY HC