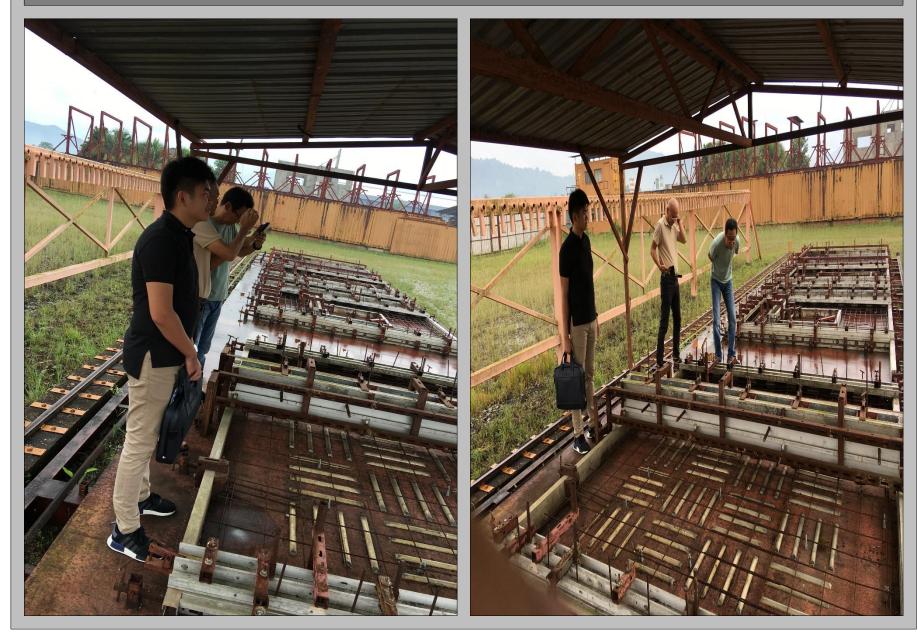

h Hulu Selangor. 44200 Rasa , Selangor Darul Ehsan

# HC PRECAST SYSTEM

(100 % Malaysia Technology With 5 IP)

# **IBS Superstructure In Malaysia 3 in 1**



# LIVE!!

Stay tuned for the construction progress of single storey Semi-D show unit on our website (<u>www.hcprecast.com</u>) from 1<sup>st</sup> April 2018 onwards.

The superstructure (frame & walls) will be completed in only 7 days by 6 workers.

Factory address : Lot 1, Jalan Zurah 8, Pusat Perindustrian Zurah Mukim Rasa, Daerah Hulu Selangor. 44200 Rasa, Selangor Darul Ehsan





# Training Unit Inspection

















# Training Unit Inspection











# Shear Key Wet Joint : L-Shape, T-Shape & I-Shape



# Shear Key Wet Joint : L-Shape, T-Shape & I-Shape



# Shear Key Wet Joint : L-Shape, T-Shape & I-Shape















# Heading to Engineering Section







# Staircase Demo – Installation & Dismantle of Mould (4 Minutes)













# THANK YOU DESIGN BY YOU PRODUCE BY HC