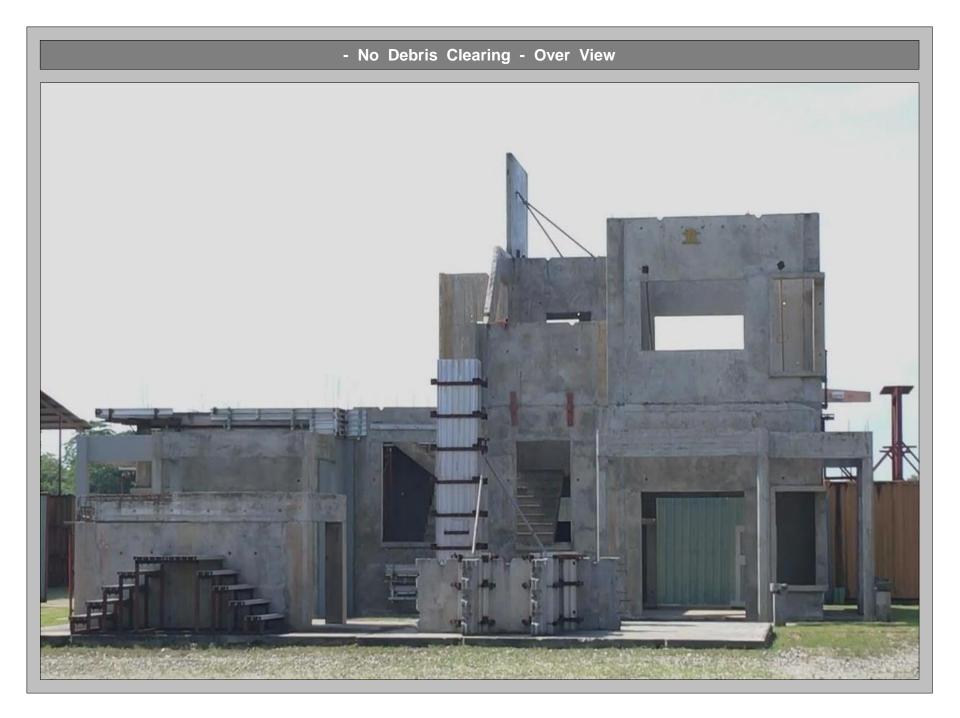

t joint) + Box system

#### 30-12-2017

Industrialised Building System (IBS) is a system not a machine or component.

Open System and Proprietary System is a Technology.

Factory address : Lot 1, Jalan Zurah 8, Pusat Perindustrian Zurah Mukim Rasa, Daerah Hulu Selangor. 44200 Rasa , Selangor Darul Ehsan

# HC PRECAST SYSTEM

(100 % Malaysia Technology With 5 IP)

# **IBS Superstructure In Malaysia 3 in 1**



# LIVE!!

Stay tuned for the construction progress of single storey Semi-D show unit on our website (<u>www.hcprecast.com</u>) from 1<sup>st</sup> April 2018 onwards.

The superstructure (frame & walls) will be completed in only 7 days by 6 workers.

Factory address : Lot 1, Jalan Zurah 8, Pusat Perindustrian Zurah Mukim Rasa, Daerah Hulu Selangor. 44200 Rasa, Selangor Darul Ehsan





# Training Unit Inspection

















# Training Unit Inspection











# Shear Key Wet Joint : L-Shape, T-Shape & I-Shape



# Shear Key Wet Joint : L-Shape, T-Shape & I-Shape



# Shear Key Wet Joint : L-Shape, T-Shape & I-Shape















# Heading to Engineering Section







# Staircase Demo – Installation & Dismantle of Mould (4 Minutes)













# THANK YOU DESIGN BY YOU PRODUCE BY HC