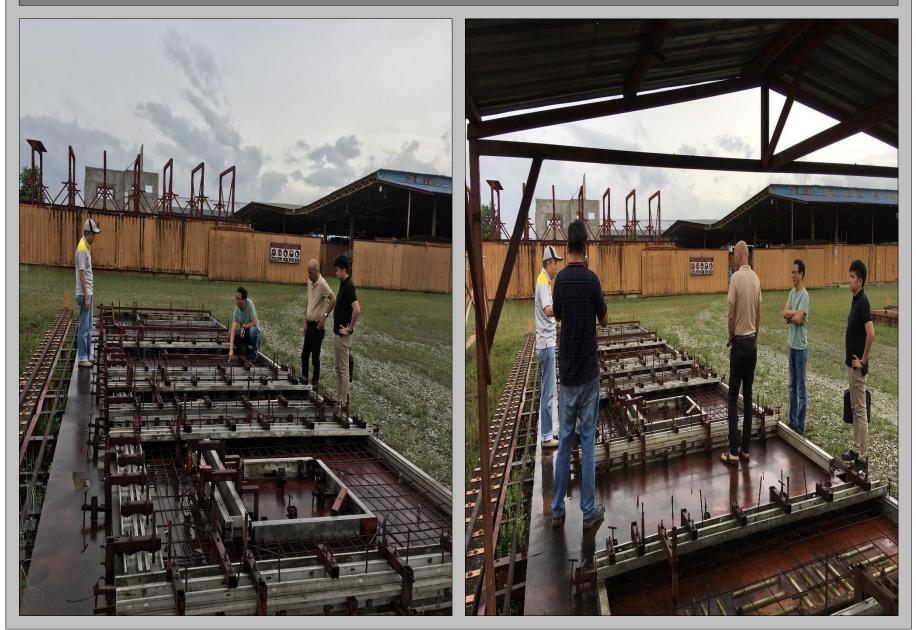

Daerah Hulu Selangor. 44200 Rasa , Selangor Darul Ehsan

# HC PRECAST SYSTEM

(100 % Malaysia Technology With 5 IP)

# **IBS Superstructure In Malaysia 3 in 1**



# LIVE!!

Stay tuned for the construction progress of single storey Semi-D show unit on our website (<u>www.hcprecast.com</u>) from 1<sup>st</sup> April 2018 onwards.

The superstructure (frame & walls) will be completed in only 7 days by 6 workers.

Factory address : Lot 1, Jalan Zurah 8, Pusat Perindustrian Zurah Mukim Rasa, Daerah Hulu Selangor. 44200 Rasa, Selangor Darul Ehsan





# Training Unit Inspection

















# Training Unit Inspection











# Shear Key Wet Joint : L-Shape, T-Shape & I-Shape



# Shear Key Wet Joint : L-Shape, T-Shape & I-Shape



# Shear Key Wet Joint : L-Shape, T-Shape & I-Shape















# Heading to Engineering Section







# Staircase Demo – Installation & Dismantle of Mould (4 Minutes)













# THANK YOU DESIGN BY YOU PRODUCE BY HC