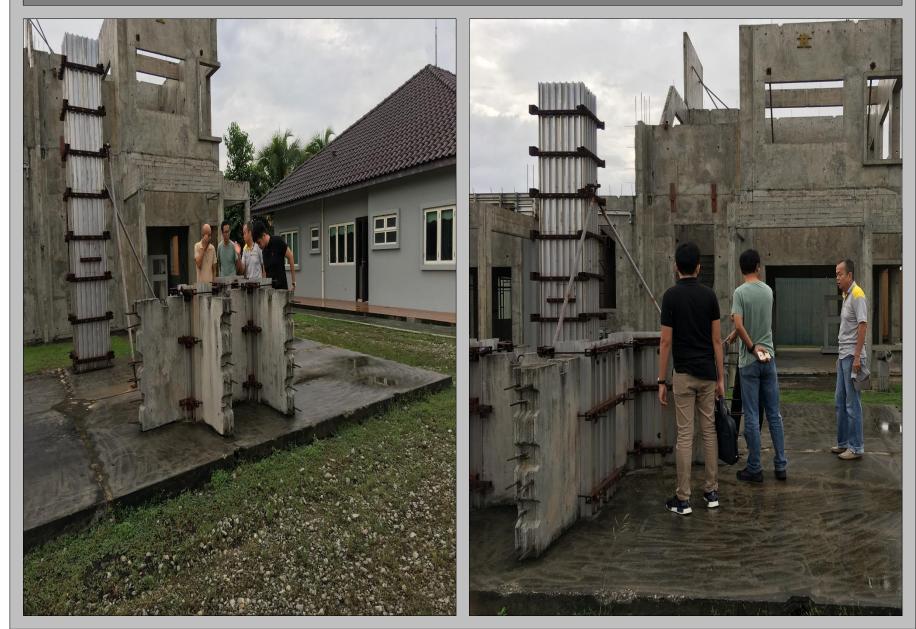

ot 1, Jalan Zurah 8, Pusat Perindustrian Zurah Mukim Rasa, Daerah Hulu Selangor. 44200 Rasa , Selangor Darul Ehsan

# HC PRECAST SYSTEM

(100 % Malaysia Technology With 5 IP)

# **IBS Superstructure In Malaysia 3 in 1**



# LIVE!!

Stay tuned for the construction progress of single storey Semi-D show unit on our website (<u>www.hcprecast.com</u>) from 1<sup>st</sup> April 2018 onwards.

The superstructure (frame & walls) will be completed in only 7 days by 6 workers.

Factory address : Lot 1, Jalan Zurah 8, Pusat Perindustrian Zurah Mukim Rasa, Daerah Hulu Selangor. 44200 Rasa, Selangor Darul Ehsan





# Training Unit Inspection

















# Training Unit Inspection











# Shear Key Wet Joint : L-Shape, T-Shape & I-Shape



# Shear Key Wet Joint : L-Shape, T-Shape & I-Shape



# Shear Key Wet Joint : L-Shape, T-Shape & I-Shape















# Heading to Engineering Section







# Staircase Demo – Installation & Dismantle of Mould (4 Minutes)













# THANK YOU DESIGN BY YOU PRODUCE BY HC