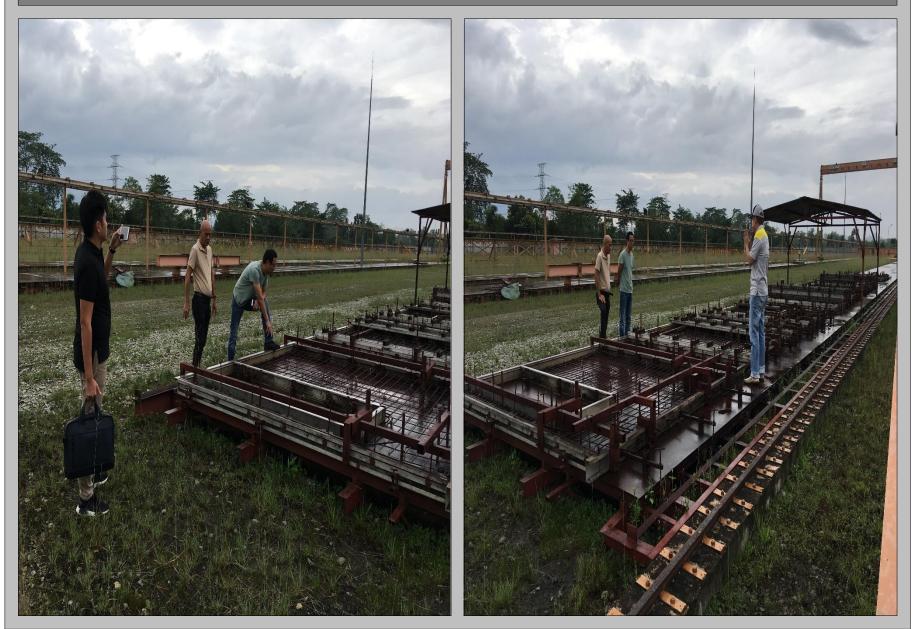

a, Daerah Hulu Selangor. 44200 Rasa , Selangor Darul Ehsan

# HC PRECAST SYSTEM

(100 % Malaysia Technology With 5 IP)

# **IBS Superstructure In Malaysia 3 in 1**



# LIVE!!

Stay tuned for the construction progress of single storey Semi-D show unit on our website (<u>www.hcprecast.com</u>) from 1<sup>st</sup> April 2018 onwards.

The superstructure (frame & walls) will be completed in only 7 days by 6 workers.

Factory address : Lot 1, Jalan Zurah 8, Pusat Perindustrian Zurah Mukim Rasa, Daerah Hulu Selangor. 44200 Rasa, Selangor Darul Ehsan





# Training Unit Inspection

















# Training Unit Inspection











# Shear Key Wet Joint : L-Shape, T-Shape & I-Shape



# Shear Key Wet Joint : L-Shape, T-Shape & I-Shape



# Shear Key Wet Joint : L-Shape, T-Shape & I-Shape















# Heading to Engineering Section







# Staircase Demo – Installation & Dismantle of Mould (4 Minutes)













# THANK YOU DESIGN BY YOU PRODUCE BY HC